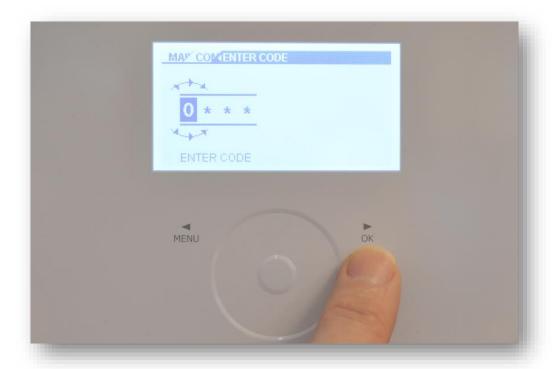

Then press **OK**.

Move your finger clockwise around the scroll wheel again until the bar is on "HEAT PUMP". Then press OK.

6. The display shows a "O".

7. Move your finger clockwise around the scroll wheel once again until a **"1"** is displayed. Then press **OK 4x times** (code 1000).