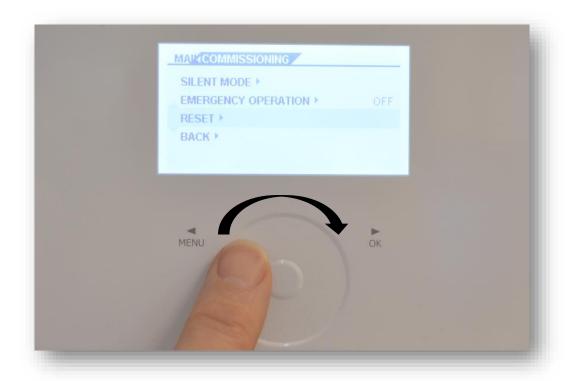

Then press **OK**.

Move your finger clockwise around the scroll wheel again until the bar is on "HEAT PUMP". Then press OK.

6. The display shows a "O".

7. Move your finger clockwise around the scroll wheel once again until a **"1"** is displayed. Then press **OK 4x times** (code 1000).