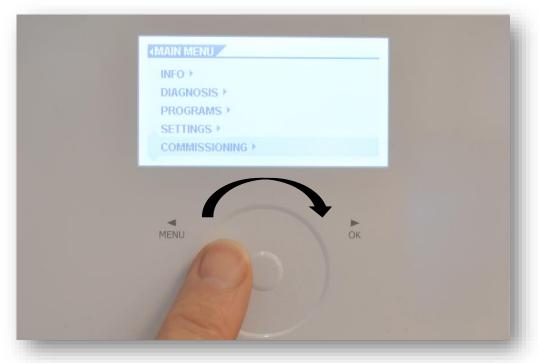

## **Performing a reset**

- 1. To unlock, press **Menu** for three seconds.
- 2. Press **Menu** once.

Move your finger clockwise around the scroll wheel until the bar is on COMMISSIONING. Then press OK

4. Move your finger clockwise around the scroll wheel again until the bar is on "RESET".