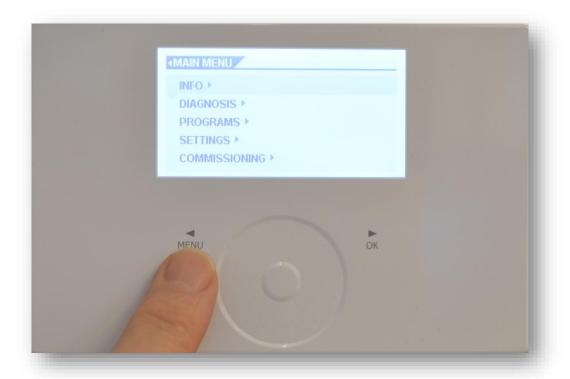

## **Performing a reset**

- 1. To unlock, press **Menu** for three seconds.
- 2. Press **Menu** once.

Move your finger clockwise around the scroll wheel until the bar is on COMMISSIONING. Then press OK

4. Move your finger clockwise around the scroll wheel again until the bar is on "RESET".