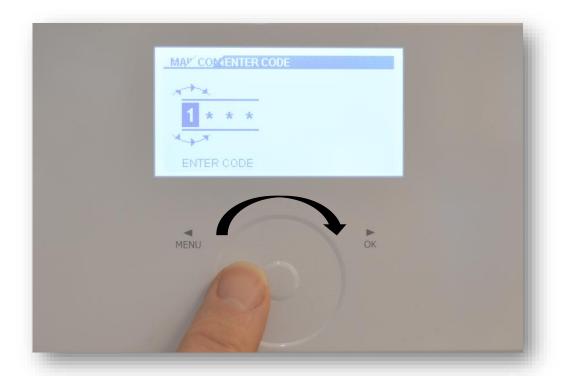

Then press **OK**.

Move your finger clockwise around the scroll wheel again until the bar is on "HEAT PUMP". Then press OK.

6. The display shows a "O".

7. Move your finger clockwise around the scroll wheel once again until a **"1"** is displayed. Then press **OK 4x times** (code 1000).