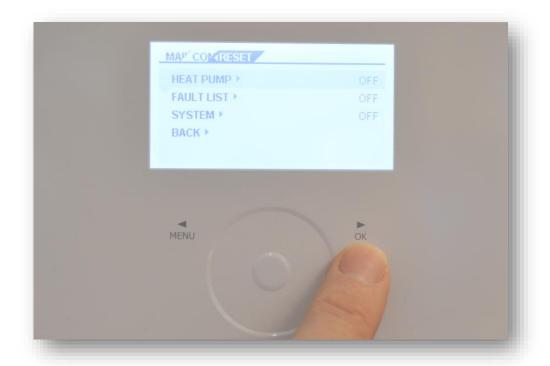

Then press **OK**.

Move your finger clockwise around the scroll wheel again until the bar is on "HEAT PUMP". Then press OK.

6. The display shows a "O".

7. Move your finger clockwise around the scroll wheel once again until a **"1"** is displayed. Then press **OK 4x times** (code 1000).