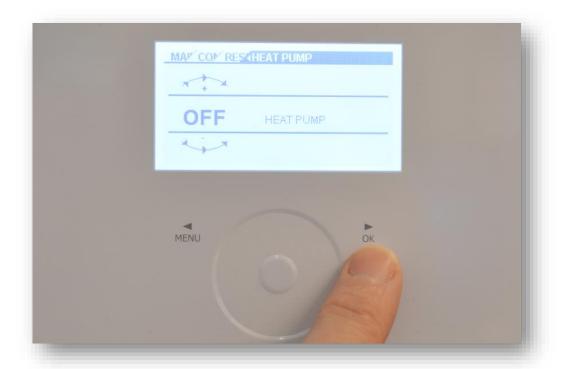

 $\neg$ 

8. The display shows **OFF**. Move your finger clockwise around the scroll wheel until **ON** is displayed.

Then press OK.

9. Press the "Menu" button until the start screen appears again.
Alternatively, leave the settings as they are. The display will switch back automatically after a while.