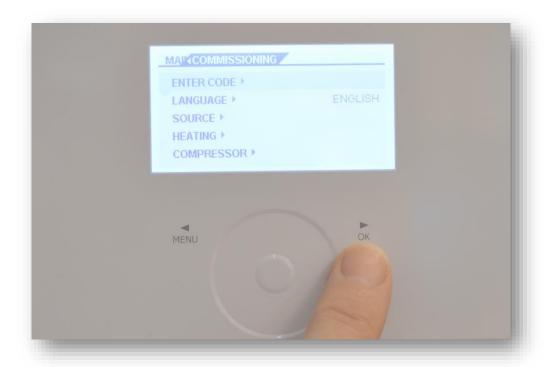

## **Performing a reset**

- 1. To unlock, press **Menu** for three seconds.
- 2. Press **Menu** once.

Move your finger clockwise around the scroll wheel until the bar is on COMMISSIONING. Then press OK

4. Move your finger clockwise around the scroll wheel again until the bar is on "RESET".

Then press **OK**.

Move your finger clockwise around the scroll wheel again until the bar is on "HEAT PUMP". Then press OK.

6. The display shows a "O".

7. Move your finger clockwise around the scroll wheel once again until a **"1"** is displayed. Then press **OK 4x times** (code 1000).