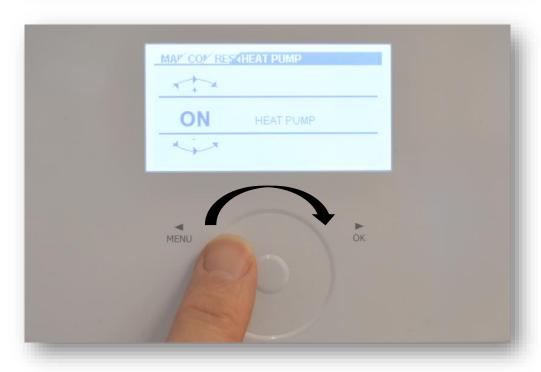

 $\neg$ 

8. The display shows **OFF**. Move your finger clockwise around the scroll wheel until **ON** is displayed.

Then press OK.

9. Press the "Menu" button until the start screen appears again.
Alternatively, leave the settings as they are. The display will switch back automatically after a while.