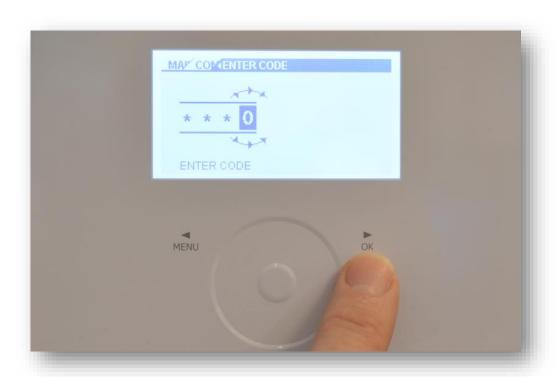

Then press **OK**.

Move your finger clockwise around the scroll wheel again until the bar is on "HEAT PUMP". Then press OK.

6. The display shows a "O".

7. Move your finger clockwise around the scroll wheel once again until a **"1"** is displayed. Then press **OK 4x times** (code 1000).