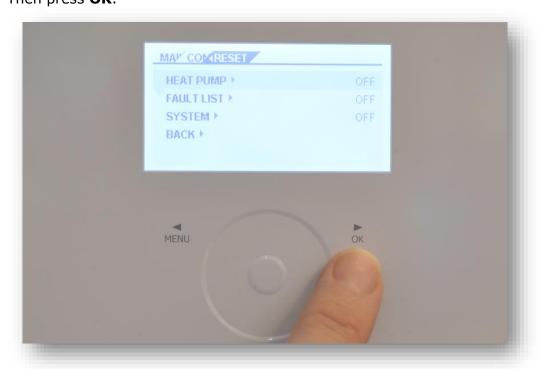

## **Performing a reset**

- 1. To unlock, press **Menu** for three seconds.
- 2. Press **Menu** once.

Move your finger clockwise around the scroll wheel until the bar is on COMMISSIONING. Then press OK

4. Move your finger clockwise around the scroll wheel again until the bar is on "RESET".

Then press **OK**.

Move your finger clockwise around the scroll wheel again until the bar is on "HEAT PUMP". Then press OK.

6. The display shows a "O".

7. Move your finger clockwise around the scroll wheel once again until a **"1"** is displayed. Then press **OK 4x times** (code 1000).