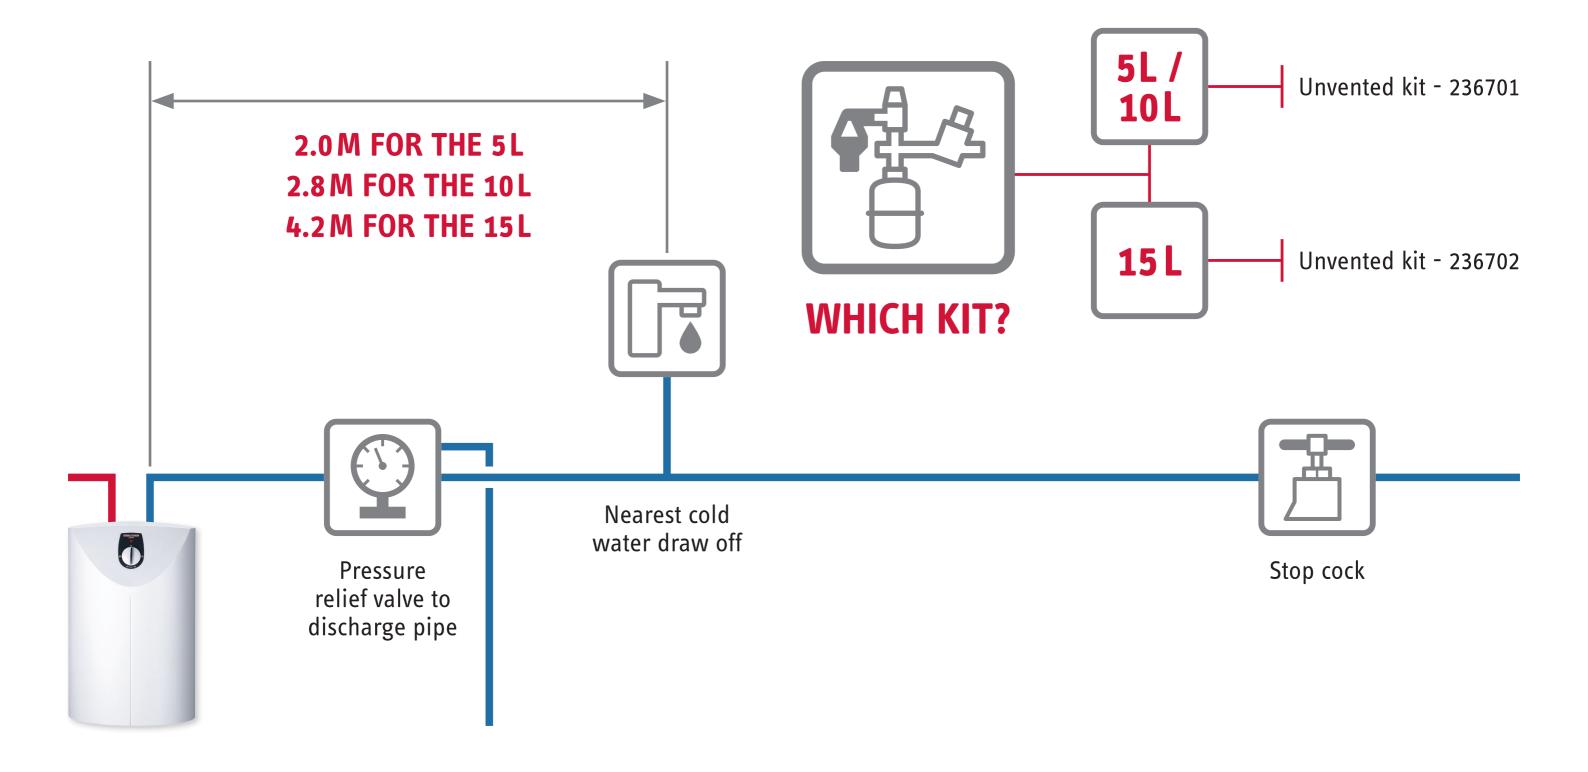

## Do I need an additional unvented kit for my unvented water heater?

An additional kit is needed if you do not have sufficient pipe bewteen heater and outlet. The diagram below shows the minimum 15mm pipe length required. If you do not have this choose the unvented kit indicated for your size of heater below.