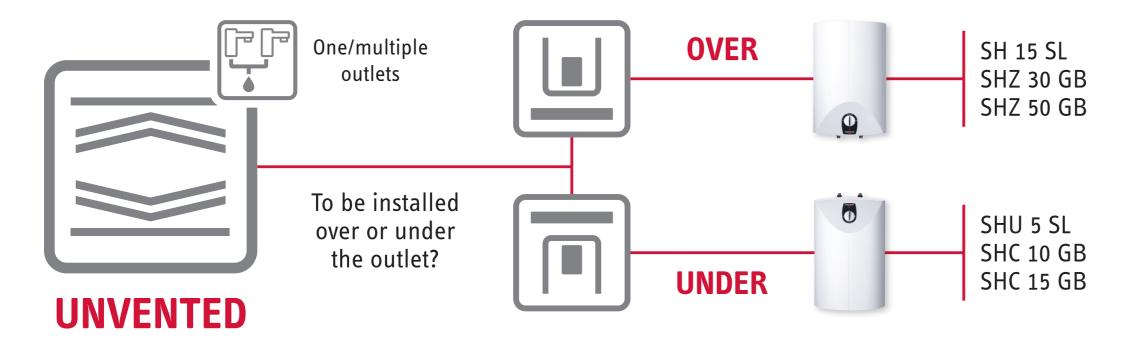

## Which small water heater?

Choose unvented units for multiple outlets. Vented units must be used with special taps and are suitable for one outlet. Note: All our 5-15 litre unvented units are supplied with a pressure relief valve - see next diagram to determine if you need an additional pressure kit (supplied as standard to 30 & 50 litre models).

## STIEBEL ELTRON

Comfort through Technology

- Choose 5 litre models for a basin. The t ECO model features an onboard controller/timer.
- the SNE 5 t ECO for 2 basins or a kitchen sink (this model can store water at higher temperatures than other 5 litre models for greater mixed volume).
- Choose 15 litres for high usage sinks or up to 3 basins.
- Choose 30 litres plus for cleaners' sinks, light commercial.