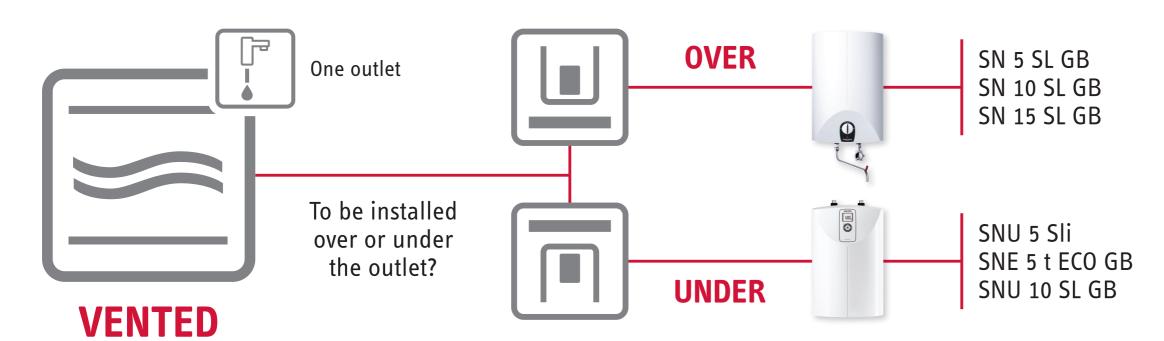

## Which small water heater?

Choose unvented units for multiple outlets. Vented units must be used with special taps and are suitable for one outlet. Note: All our 5-15 litre unvented units are supplied with a pressure relief valve - see next diagram to determine if you need an additional pressure kit (supplied as standard to 30 & 50 litre models).

## STIEBEL ELTRON

Comfort through Technology

- Choose 5 litre models for a basin. The t ECO model features an onboard controller/timer.
- the SNE 5 t ECO for 2 basins or a kitchen sink (this model can store water at higher temperatures than other 5 litre models for greater mixed volume).
- Choose 15 litres for high usage sinks or up to 3 basins.
- Choose 30 litres plus for cleaners' sinks, light commercial.