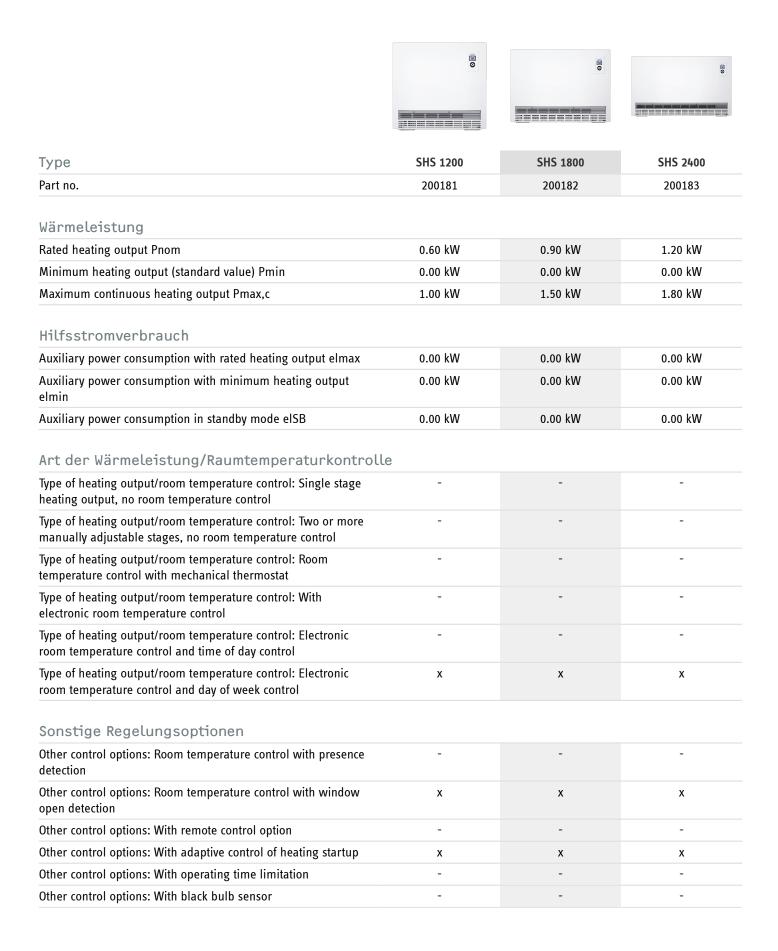

Easily accessible operating controls with illuminated LCD screen

Long service life

Extremely quiet operation due to low noise crossflow fan

| Nated heating output Pnom 2.40 kW Maximum heating output (standard value) Pmin 0.00 kW Maximum continuous heating output Pmax,c 3.70 kW  Maximum continuous heating output Pmax,c 3.70 kW  Milfsstromverbrauch Maxiliary power consumption with rated heating output elmax 0.00 kW Maximum power consumption with minimum heating output Maxiliary power consumption in standby mode elSB 0.00 kW  Mart der Wärmeleistung/Raumtemperaturkontrolle  Mayoe of heating output/room temperature control: Single stage  Vere of heating output/room temperature control: Two or more manually adjustable stages, no room temperature control  Mype of heating output/room temperature control: Room memperature control with mechanical thermostat  Mype of heating output/room temperature control: With  Vere of heating output/room temperature control: Electronic  Mype of heating output/room temperature control with presence  Mype of heating output/room temperature control with window  Mypen detection  Mypen de | Туре                                                                                                                 | SHS 4800 |
|--------------------------------------------------------------------------------------------------------------------------------------------------------------------------------------------------------------------------------------------------------------------------------------------------------------------------------------------------------------------------------------------------------------------------------------------------------------------------------------------------------------------------------------------------------------------------------------------------------------------------------------------------------------------------------------------------------------------------------------------------------------------------------------------------------------------------------------------------------------------------------------------------------------------------------------------------------------------------------------------------------------------------------------------------------------------------------------------------------------------------------------------------------------------------------------------------------------------------------------------------------------------------------------------------------------------------------------------------------------------------------------------------------------------------------------------------------------------------------------------------------------------------------------------------------------------------------------------------------------------------------------------------------------------------------------------------------------------------------------------------------------------------------------------------------------------------------------------------------------------------------------------------------------------------------------------------------------------------------------------------------------------------------------------------------------------------------------------------------------------------------|----------------------------------------------------------------------------------------------------------------------|----------|
| Acted heating output Pnom  2.40 kW  Aninimum heating output (standard value) Pmin  3.70 kW  Asximum continuous heating output Pmax,c  3.70 kW  Asximum continuous heating output elmax  0.00 kW  Asximum consumption with rated heating output elmax  0.00 kW  Asximum consumption with minimum heating output  0.00 kW  Asximum consumption in standby mode elSB  0.00 kW  Asximum consumption temperature control: Two or more in an annually adjustable stages, no room temperature control  Type of heating output/room temperature control: Room  1.                                                                                                                                                                                                                                                                                                                                                                                                                                                                                                                                                                                                                                                                                                                                                                                                                                                                                                                                                                                                                                        | Part no.                                                                                                             | 200187   |
| Acted heating output Pnom  2.40 kW  Aninimum heating output (standard value) Pmin  3.70 kW  Asximum continuous heating output Pmax,c  3.70 kW  Asximum continuous heating output elmax  0.00 kW  Asximum consumption with rated heating output elmax  0.00 kW  Asximum consumption with minimum heating output  0.00 kW  Asximum consumption in standby mode elSB  0.00 kW  Asximum consumption temperature control: Two or more in an annually adjustable stages, no room temperature control  Type of heating output/room temperature control: Room  1.                                                                                                                                                                                                                                                                                                                                                                                                                                                                                                                                                                                                                                                                                                                                                                                                                                                                                                                                                                                                                                        | 107                                                                                                                  |          |
| Animimum heating output (standard value) Pmin 0.00 kW  Maximum continuous heating output Pmax,c 3.70 kW  Hilfsstromverbrauch Auxiliary power consumption with rated heating output elmax 0.00 kW  Auxiliary power consumption with minimum heating output 0.00 kW  Airt der Wärmeleistung/Raumtemperaturkontrolle  Airt der Wärmeleistung/Raumtemperature control  Airt der Wärmeleistung/Raumtemperature  Airt der Wärmeleist |                                                                                                                      |          |
| Maximum continuous heating output Pmax,c  3.70 kW  Hilfsstromverbrauch Auxiliary power consumption with rated heating output elmax  0.00 kW  Auxiliary power consumption with minimum heating output  0.00 kW  Auxiliary power consumption in standby mode elSB  0.00 kW  Auxiliary power consumption in standby mode elSB  0.00 kW  Auxiliary power consumption in standby mode elSB  0.00 kW  Auxiliary power consumption in standby mode elSB  0.00 kW  Auxiliary power consumption in standby mode elSB  0.00 kW  Auxiliary power consumption in standby mode elSB  0.00 kW  Auxiliary power consumption in standby mode elSB  0.00 kW  Auxiliary power consumption in standby mode elSB  0.00 kW  Auxiliary power consumption in standby mode elSB  0.00 kW  Auxiliary power consumption in standby mode elSB  0.00 kW  Auxiliary power consumption in standby mode elSB  0.00 kW  Auxiliary power consumption in standby mode elSB  0.00 kW  Auxiliary power consumption in standby mode elSB  0.00 kW  Auxiliary power consumption in standby mode elSB  0.00 kW  Auxiliary power consumption in standby mode elSB  0.00 kW  Auxiliary power consumption in standby mode elSB  0.00 kW  Auxiliary power consumption in standby mode elSB  0.00 kW  Auxiliary power consumption in standby mode elSB  0.00 kW  Auxiliary power consumption in standby mode elSB  0.00 kW  Auxiliary power consumption in standby mode elSB  0.00 kW  Auxiliary power consumption in standby mode elSB  0.00 kW  Auxiliary power consumption in standby mode elSB  0.00 kW  Auxiliary power consumption in standby mode elSB  0.00 kW  Auxiliary power consumption in standby mode elSB  0.00 kW  Auxiliary power consumption in standby mode elSB  0.00 kW  Auxiliary power consumption in standby mode elSB  0.00 kW  Auxiliary power consumption in standby mode elSB  0.00 kW  Auxiliary power consumption in standby mode elSB  0.00 kW  Auxiliary power consumption  1.00 kW  1.00  |                                                                                                                      | 2.40 kW  |
| Auxiliary power consumption with rated heating output elmax  O.00 kW  Auxiliary power consumption with minimum heating output  O.00 kW  Auxiliary power consumption in standby mode elSB  O.00 kW  Art der Wärmeleistung/Raumtemperaturkontrolle  Art der Wärmeleistung/Raumtemperature  Fope of heating output/room temperature control: Two or more  In an annually adjustable stages, no room temperature control  Appe of heating output/room temperature control: With  Fope of heating output/room temperature control: Electronic  Foom temperature control and time of day control  Appen of heating output/room temperature control: Electronic  For heating output/room temperature control: Electronic  For heating output/room temperature control: Electronic  For heating output/room temperature control: Electronic  Appen of heating output/room temperature control: Electronic  Appendered the control and day of week control  Constige Regelungsoptionen  Other control options: Room temperature control with window  Art der Wärmeleistung/Raumtemperature  Appendered the wind was a stage of the sta |                                                                                                                      | 0.00 kW  |
| Auxiliary power consumption with rated heating output elmax  O.00 kW  Auxiliary power consumption with minimum heating output  O.00 kW  Art der Wärmeleistung/Raumtemperaturkontrolle  Type of heating output/room temperature control: Single stage  Type of heating output/room temperature control: Two or more  Type of heating output/room temperature control: Two or more  Type of heating output/room temperature control: Room  Type of heating output/room temperature control: With  Type of heating output/room temperature control: With  Type of heating output/room temperature control: With  Type of heating output/room temperature control: Electronic  Type of heating output/room temperature control with presence  Type of heating output/room temperature control with presence  Type of heating output/room temperature control with window  Type of heating output/room temperature control with window  Type of heating output/room temperature control options: With adaptive control options temperature control options: With operating time limitation  Type of heating output/room temperature control options: With operating time limitat | Maximum continuous heating output Pmax,c                                                                             | 3.70 kW  |
| Auxiliary power consumption with minimum heating output  Auxiliary power consumption in standby mode eISB  O.00 kW  Art der Wärmeleistung/Raumtemperaturkontrolle  Appe of heating output/room temperature control: Single stage  Deating output, no room temperature control: Two or more  Deating output/room temperature control: Two or more  Deating output/room temperature control: Room  Defender on temperature control: With  Destruction of heating output/room temperature control: With  Destruction of heating output/room temperature control: Electronic  Destruction options: Room temperature control with presence  Destruction options: Room temperature control with window  Destruction options: With remote control option  Destruction options: With adaptive control of heating startup  Auther control options: With operating time limitation  Destruction options: With operating time limitation options optio | Hilfsstromverbrauch                                                                                                  |          |
| Art der Wärmeleistung/Raumtemperaturkontrolle  Art der Wärmeleistung/Raumtemperature sange                                                                                                                                                                                                                                                                                                                                                                                                                                                                                                                                                                                                                                                                                                                                                                                                                                                                                                                                                                                                                                                                                                                                                                                                                                                                                                                                                                                                                                                                                                                                                                                                                                                                                                                                           | Auxiliary power consumption with rated heating output elmax                                                          | 0.00 kW  |
| Art der Wärmeleistung/Raumtemperaturkontrolle  Type of heating output/room temperature control: Single stage  Type of heating output/room temperature control: Two or more  Type of heating output/room temperature control: Two or more  Type of heating output/room temperature control: Room  Type of heating output/room temperature control: Room  Type of heating output/room temperature control: With  Type of heating output/room temperature control: Electronic   | Auxiliary power consumption with minimum heating output elmin                                                        | 0.00 kW  |
| Type of heating output/room temperature control: Single stage reating output, no room temperature control: Two or more remanually adjustable stages, no room temperature control rype of heating output/room temperature control: Room remperature control with mechanical thermostat rype of heating output/room temperature control: With relectronic room temperature control: With relectronic room temperature control: Electronic room temperature control and time of day control rype of heating output/room temperature control: Electronic room temperature control and day of week control rype of heating output/room temperature control: Electronic room temperature control and day of week control repeature control options: Room temperature control with presence reletection repeature control options: Room temperature control with window repen detection repeature control options: With remote control option repeature control options: With adaptive control of heating startup repeature control options: With operating time limitation repeature control options: With operating time limitation                                                                                                                                                                                                                                                                                                                                                                                                                                                                                                                                                                                                                                                                                                                                                                                                                                                                                                                                                                                                 | Auxiliary power consumption in standby mode eISB                                                                     | 0.00 kW  |
| heating output, no room temperature control  Type of heating output/room temperature control: Two or more nanually adjustable stages, no room temperature control  Type of heating output/room temperature control: Room emperature control with mechanical thermostat  Type of heating output/room temperature control: With electronic room temperature control  Type of heating output/room temperature control: Electronic  Type of heating output/room temperature control: Electronic  Type of heating output/room temperature control  T | Art der Wärmeleistung/Raumtemperaturkontrolle                                                                        |          |
| nanually adjustable stages, no room temperature control  Type of heating output/room temperature control: Room  emperature control with mechanical thermostat  Type of heating output/room temperature control: With  electronic room temperature control  Type of heating output/room temperature control: Electronic  coom temperature control and time of day control  Type of heating output/room temperature control: Electronic  Type of heating output/room temperature control: Electronic  Type of heating output/room temperature control  Type of heating output/room temperature con | Type of heating output/room temperature control: Single stage<br>heating output, no room temperature control         | -        |
| emperature control with mechanical thermostat  Type of heating output/room temperature control: With  Type of heating output/room temperature control: Electronic  Type of heating output/room temperature control: Electronic  Type of heating output/room temperature control  Type of heating output/room temperature control  Type of heating output/room temperature control: Electronic  Type of heating output/room temperature control: Electronic  Type of heating output/room temperature control  Type of heating output/room temperature control with presence  Type of heating output/room | Type of heating output/room temperature control: Two or more manually adjustable stages, no room temperature control | -        |
| Electronic room temperature control  Type of heating output/room temperature control: Electronic  Type of heating output/room temperature control  Type of heating output/room temperature control: Electronic  Type of heating output/room temperature control: Electronic  Type of heating output/room temperature control  Type of heating startup  Type of heating output/room temperature control of heating startup  Type of heating output/room temperature control of heating startup  Type of heating output/room temperature control of heating startup  Type of heating output/room temperature control of heating startup  Type of heating output/room temperature control of heating startup  Type of heating output/room temperature control of heating startup  Type of heating output/room temperature control of heating startup  Type of heating output/room temperature control of heating startup  Type of heating output/room temperature control of heating startup  Type of heating output/room temperature control of heating startup  Type of heating output/room temperature control of heating startup  Type of heating output/room temperature control of heating startup  Type of heating output/room temperature control of heating output/room temperature  | Type of heating output/room temperature control: Room temperature control with mechanical thermostat                 | -        |
| oom temperature control and time of day control  Type of heating output/room temperature control: Electronic  coom temperature control and day of week control  Sonstige Regelungsoptionen  Other control options: Room temperature control with presence eletection  Other control options: Room temperature control with window  cypen detection  Other control options: With remote control option  - Other control options: With adaptive control of heating startup  x  Other control options: With operating time limitation  - Other control options: With operating time limitation                                                                                                                                                                                                                                                                                                                                                                                                                                                                                                                                                                                                                                                                                                                                                                                                                                                                                                                                                                                                                                                                                                                                                                                                                                                                                                                                                                                                                                                                                                                                    | Type of heating output/room temperature control: With electronic room temperature control                            | -        |
| Sonstige Regelungsoptionen Other control options: Room temperature control with presence letection Other control options: Room temperature control with window x open detection Other control options: With remote control option - Other control options: With adaptive control of heating startup x Other control options: With operating time limitation -                                                                                                                                                                                                                                                                                                                                                                                                                                                                                                                                                                                                                                                                                                                                                                                                                                                                                                                                                                                                                                                                                                                                                                                                                                                                                                                                                                                                                                                                                                                                                                                                                                                                                                                                                                  | Type of heating output/room temperature control: Electronic room temperature control and time of day control         | -        |
| Other control options: Room temperature control with presence detection  Other control options: Room temperature control with window x open detection  Other control options: With remote control option -  Other control options: With adaptive control of heating startup x  Other control options: With operating time limitation -                                                                                                                                                                                                                                                                                                                                                                                                                                                                                                                                                                                                                                                                                                                                                                                                                                                                                                                                                                                                                                                                                                                                                                                                                                                                                                                                                                                                                                                                                                                                                                                                                                                                                                                                                                                         | Type of heating output/room temperature control: Electronic room temperature control and day of week control         | Х        |
| Detection Other control options: Room temperature control with window x open detection Other control options: With remote control option - Other control options: With adaptive control of heating startup x Other control options: With operating time limitation -                                                                                                                                                                                                                                                                                                                                                                                                                                                                                                                                                                                                                                                                                                                                                                                                                                                                                                                                                                                                                                                                                                                                                                                                                                                                                                                                                                                                                                                                                                                                                                                                                                                                                                                                                                                                                                                           | Sonstige Regelungsoptionen                                                                                           |          |
| open detection Other control options: With remote control option - Other control options: With adaptive control of heating startup x Other control options: With operating time limitation -                                                                                                                                                                                                                                                                                                                                                                                                                                                                                                                                                                                                                                                                                                                                                                                                                                                                                                                                                                                                                                                                                                                                                                                                                                                                                                                                                                                                                                                                                                                                                                                                                                                                                                                                                                                                                                                                                                                                   | Other control options: Room temperature control with presence detection                                              | -        |
| Other control options: With adaptive control of heating startup x Other control options: With operating time limitation -                                                                                                                                                                                                                                                                                                                                                                                                                                                                                                                                                                                                                                                                                                                                                                                                                                                                                                                                                                                                                                                                                                                                                                                                                                                                                                                                                                                                                                                                                                                                                                                                                                                                                                                                                                                                                                                                                                                                                                                                      | Other control options: Room temperature control with window open detection                                           | х        |
| Other control options: With operating time limitation -                                                                                                                                                                                                                                                                                                                                                                                                                                                                                                                                                                                                                                                                                                                                                                                                                                                                                                                                                                                                                                                                                                                                                                                                                                                                                                                                                                                                                                                                                                                                                                                                                                                                                                                                                                                                                                                                                                                                                                                                                                                                        | Other control options: With remote control option                                                                    | -        |
| · · · · · · · · · · · · · · · · · · ·                                                                                                                                                                                                                                                                                                                                                                                                                                                                                                                                                                                                                                                                                                                                                                                                                                                                                                                                                                                                                                                                                                                                                                                                                                                                                                                                                                                                                                                                                                                                                                                                                                                                                                                                                                                                                                                                                                                                                                                                                                                                                          | Other control options: With adaptive control of heating startup                                                      | Х        |
| Other control options: With black bulb sensor -                                                                                                                                                                                                                                                                                                                                                                                                                                                                                                                                                                                                                                                                                                                                                                                                                                                                                                                                                                                                                                                                                                                                                                                                                                                                                                                                                                                                                                                                                                                                                                                                                                                                                                                                                                                                                                                                                                                                                                                                                                                                                | Other control options: With operating time limitation                                                                | -        |
|                                                                                                                                                                                                                                                                                                                                                                                                                                                                                                                                                                                                                                                                                                                                                                                                                                                                                                                                                                                                                                                                                                                                                                                                                                                                                                                                                                                                                                                                                                                                                                                                                                                                                                                                                                                                                                                                                                                                                                                                                                                                                                                                | Other control options: With black bulb sensor                                                                        | -        |