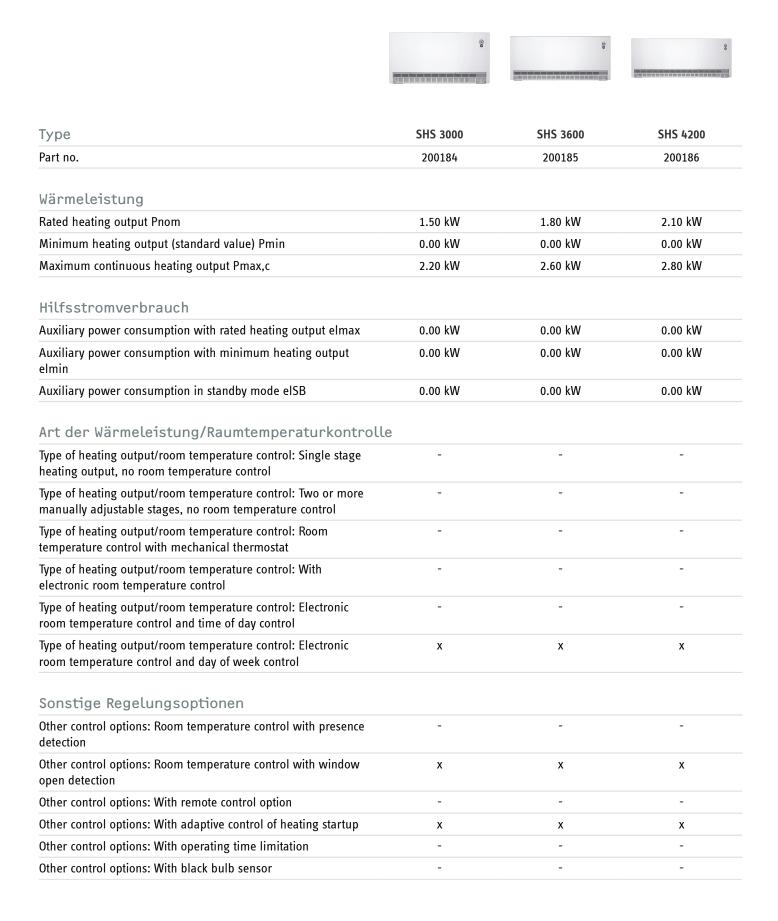

Easily accessible operating controls with illuminated LCD screen

Long service life

Extremely quiet operation due to low noise crossflow fan

| Nated heating output Pnom 2.40 kW Maximum heating output (standard value) Pmin 0.00 kW Maximum continuous heating output Pmax,c 3.70 kW  Maximum continuous heating output Pmax,c 3.70 kW  Milfsstromverbrauch Maxiliary power consumption with rated heating output elmax 0.00 kW Maximum power consumption with minimum heating output Maxiliary power consumption in standby mode elSB 0.00 kW  Mart der Wärmeleistung/Raumtemperaturkontrolle  Mayoe of heating output/room temperature control: Single stage  Vere of heating output/room temperature control: Two or more manually adjustable stages, no room temperature control  Mype of heating output/room temperature control: Room memperature control with mechanical thermostat  Mype of heating output/room temperature control: With  Vere of heating output/room temperature control: Electronic  Mype of heating output/room temperature control with presence  Mype of heating output/room temperature control with window  Mypen detection  Mypen de | Туре                                                                                                                 | SHS 4800 |
|--------------------------------------------------------------------------------------------------------------------------------------------------------------------------------------------------------------------------------------------------------------------------------------------------------------------------------------------------------------------------------------------------------------------------------------------------------------------------------------------------------------------------------------------------------------------------------------------------------------------------------------------------------------------------------------------------------------------------------------------------------------------------------------------------------------------------------------------------------------------------------------------------------------------------------------------------------------------------------------------------------------------------------------------------------------------------------------------------------------------------------------------------------------------------------------------------------------------------------------------------------------------------------------------------------------------------------------------------------------------------------------------------------------------------------------------------------------------------------------------------------------------------------------------------------------------------------------------------------------------------------------------------------------------------------------------------------------------------------------------------------------------------------------------------------------------------------------------------------------------------------------------------------------------------------------------------------------------------------------------------------------------------------------------------------------------------------------------------------------------------------|----------------------------------------------------------------------------------------------------------------------|----------|
| Acted heating output Pnom  2.40 kW  Aninimum heating output (standard value) Pmin  3.70 kW  Asximum continuous heating output Pmax,c  3.70 kW  Asximum continuous heating output elmax  0.00 kW  Asximum consumption with rated heating output elmax  0.00 kW  Asximum consumption with minimum heating output  0.00 kW  Asximum consumption in standby mode elSB  0.00 kW  Asximum consumption temperature control: Two or more in an annually adjustable stages, no room temperature control  Type of heating output/room temperature control: Room  1.                                                                                                                                                                                                                                                                                                                                                                                                                                                                                                                                                                                                                                                                                                                                                                                                                                                                                                                                                                                                                                        | Part no.                                                                                                             | 200187   |
| Acted heating output Pnom  2.40 kW  Aninimum heating output (standard value) Pmin  3.70 kW  Asximum continuous heating output Pmax,c  3.70 kW  Asximum continuous heating output elmax  0.00 kW  Asximum consumption with rated heating output elmax  0.00 kW  Asximum consumption with minimum heating output  0.00 kW  Asximum consumption in standby mode elSB  0.00 kW  Asximum consumption temperature control: Two or more in an annually adjustable stages, no room temperature control  Type of heating output/room temperature control: Room  1.                                                                                                                                                                                                                                                                                                                                                                                                                                                                                                                                                                                                                                                                                                                                                                                                                                                                                                                                                                                                                                        | 107                                                                                                                  |          |
| Animimum heating output (standard value) Pmin 0.00 kW  Maximum continuous heating output Pmax,c 3.70 kW  Hilfsstromverbrauch Auxiliary power consumption with rated heating output elmax 0.00 kW  Auxiliary power consumption with minimum heating output 0.00 kW  Airt der Wärmeleistung/Raumtemperaturkontrolle  Airt der Wärmeleistung/Raumtemperature control  Airt der Wärmeleistung/Raumtemperature  Airt der Wärmeleist |                                                                                                                      |          |
| Maximum continuous heating output Pmax,c  3.70 kW  Hilfsstromverbrauch Auxiliary power consumption with rated heating output elmax  0.00 kW  Auxiliary power consumption with minimum heating output  0.00 kW  Auxiliary power consumption in standby mode elSB  0.00 kW  Auxiliary power consumption in standby mode elSB  0.00 kW  Auxiliary power consumption in standby mode elSB  0.00 kW  Auxiliary power consumption in standby mode elSB  0.00 kW  Auxiliary power consumption in standby mode elSB  0.00 kW  Auxiliary power consumption in standby mode elSB  0.00 kW  Auxiliary power consumption in standby mode elSB  0.00 kW  Auxiliary power consumption in standby mode elSB  0.00 kW  Auxiliary power consumption in standby mode elSB  0.00 kW  Auxiliary power consumption in standby mode elSB  0.00 kW  Auxiliary power consumption in standby mode elSB  0.00 kW  Auxiliary power consumption in standby mode elSB  0.00 kW  Auxiliary power consumption in standby mode elSB  0.00 kW  Auxiliary power consumption in standby mode elSB  0.00 kW  Auxiliary power consumption in standby mode elSB  0.00 kW  Auxiliary power consumption in standby mode elSB  0.00 kW  Auxiliary power consumption in standby mode elSB  0.00 kW  Auxiliary power consumption in standby mode elSB  0.00 kW  Auxiliary power consumption in standby mode elSB  0.00 kW  Auxiliary power consumption in standby mode elSB  0.00 kW  Auxiliary power consumption in standby mode elSB  0.00 kW  Auxiliary power consumption in standby mode elSB  0.00 kW  Auxiliary power consumption in standby mode elSB  0.00 kW  Auxiliary power consumption in standby mode elSB  0.00 kW  Auxiliary power consumption in standby mode elSB  0.00 kW  Auxiliary power consumption in standby mode elSB  0.00 kW  Auxiliary power consumption in standby mode elSB  0.00 kW  Auxiliary power consumption in standby mode elSB  0.00 kW  Auxiliary power consumption  1.00 kW  1.00  |                                                                                                                      | 2.40 kW  |
| Auxiliary power consumption with rated heating output elmax  O.00 kW  Auxiliary power consumption with minimum heating output  O.00 kW  Auxiliary power consumption in standby mode elSB  O.00 kW  Art der Wärmeleistung/Raumtemperaturkontrolle  Art der Wärmeleistung/Raumtemperature  Fope of heating output/room temperature control: Two or more  In an annually adjustable stages, no room temperature control  Appe of heating output/room temperature control: With  Fope of heating output/room temperature control: Electronic  Foom temperature control and time of day control  Appen of heating output/room temperature control: Electronic  For heating output/room temperature control: Electronic  For heating output/room temperature control: Electronic  For heating output/room temperature control: Electronic  Appen of heating output/room temperature control: Electronic  Appendered the control and day of week control  Constige Regelungsoptionen  Other control options: Room temperature control with window  Art der Wärmeleistung/Raumtemperature  Appendered the wind was a stage of the sta |                                                                                                                      | 0.00 kW  |
| Auxiliary power consumption with rated heating output elmax  O.00 kW  Auxiliary power consumption with minimum heating output  O.00 kW  Art der Wärmeleistung/Raumtemperaturkontrolle  Type of heating output/room temperature control: Single stage  Type of heating output/room temperature control: Two or more  Type of heating output/room temperature control: Two or more  Type of heating output/room temperature control: Room  Type of heating output/room temperature control: With  Type of heating output/room temperature control: With  Type of heating output/room temperature control: With  Type of heating output/room temperature control: Electronic  Type of heating output/room temperature control with presence  Type of heating output/room temperature control with presence  Type of heating output/room temperature control with window  Type of heating output/room temperature control with window  Type of heating output/room temperature control options: With adaptive control options temperature control options: With operating time limitation  Type of heating output/room temperature control options: With operating time limitat | Maximum continuous heating output Pmax,c                                                                             | 3.70 kW  |
| Auxiliary power consumption with minimum heating output  Auxiliary power consumption in standby mode eISB  O.00 kW  Art der Wärmeleistung/Raumtemperaturkontrolle  Appe of heating output/room temperature control: Single stage  Deating output, no room temperature control: Two or more  Deating output/room temperature control: Two or more  Deating output/room temperature control: Room  Defender on temperature control: With  Destruction of heating output/room temperature control: With  Destruction of heating output/room temperature control: Electronic  Destruction options: Room temperature control with presence  Destruction options: Room temperature control with window  Destruction options: With remote control option  Destruction options: With adaptive control of heating startup  Auther control options: With operating time limitation  Destruction options: With operating time limitation options optio | Hilfsstromverbrauch                                                                                                  |          |
| Art der Wärmeleistung/Raumtemperaturkontrolle  Art der Wärmeleistung/Raumtemperature sange                                                                                                                                                                                                                                                                                                                                                                                                                                                                                                                                                                                                                                                                                                                                                                                                                                                                                                                                                                                                                                                                                                                                                                                                                                                                                                                                                                                                                                                                                                                                                                                                                                                                                                                                           | Auxiliary power consumption with rated heating output elmax                                                          | 0.00 kW  |
| Art der Wärmeleistung/Raumtemperaturkontrolle  Type of heating output/room temperature control: Single stage  Type of heating output/room temperature control: Two or more  Type of heating output/room temperature control: Two or more  Type of heating output/room temperature control: Room  Type of heating output/room temperature control: Room  Type of heating output/room temperature control: With  Type of heating output/room temperature control: Electronic   | Auxiliary power consumption with minimum heating output elmin                                                        | 0.00 kW  |
| Type of heating output/room temperature control: Single stage reating output, no room temperature control: Two or more remanually adjustable stages, no room temperature control rype of heating output/room temperature control: Room remperature control with mechanical thermostat rype of heating output/room temperature control: With relectronic room temperature control: With relectronic room temperature control: Electronic room temperature control and time of day control rype of heating output/room temperature control: Electronic room temperature control and day of week control rype of heating output/room temperature control: Electronic room temperature control and day of week control repeature control options: Room temperature control with presence reletection repeature control options: Room temperature control with window repen detection repeature control options: With remote control option repeature control options: With adaptive control of heating startup repeature control options: With operating time limitation repeature control options: With operating time limitation                                                                                                                                                                                                                                                                                                                                                                                                                                                                                                                                                                                                                                                                                                                                                                                                                                                                                                                                                                                                 | Auxiliary power consumption in standby mode eISB                                                                     | 0.00 kW  |
| heating output, no room temperature control  Type of heating output/room temperature control: Two or more nanually adjustable stages, no room temperature control  Type of heating output/room temperature control: Room emperature control with mechanical thermostat  Type of heating output/room temperature control: With electronic room temperature control  Type of heating output/room temperature control: Electronic  Type of heating output/room temperature control: Electronic  Type of heating output/room temperature control  T | Art der Wärmeleistung/Raumtemperaturkontrolle                                                                        |          |
| nanually adjustable stages, no room temperature control  Type of heating output/room temperature control: Room  emperature control with mechanical thermostat  Type of heating output/room temperature control: With  electronic room temperature control  Type of heating output/room temperature control: Electronic  coom temperature control and time of day control  Type of heating output/room temperature control: Electronic  Type of heating output/room temperature control: Electronic  Type of heating output/room temperature control  Type of heating output/room temperature con | Type of heating output/room temperature control: Single stage<br>heating output, no room temperature control         | -        |
| emperature control with mechanical thermostat  Type of heating output/room temperature control: With  Type of heating output/room temperature control: Electronic  Type of heating output/room temperature control: Electronic  Type of heating output/room temperature control  Type of heating output/room temperature control  Type of heating output/room temperature control: Electronic  Type of heating output/room temperature control: Electronic  Type of heating output/room temperature control  Type of heating output/room temperature control with presence  Type of heating output/room | Type of heating output/room temperature control: Two or more manually adjustable stages, no room temperature control | -        |
| Electronic room temperature control  Type of heating output/room temperature control: Electronic  Type of heating output/room temperature control  Type of heating output/room temperature control: Electronic  Type of heating output/room temperature control: Electronic  Type of heating output/room temperature control  Type of heating startup  Type of heating output/room temperature control of heating startup  Type of heating output/room temperature control of heating startup  Type of heating output/room temperature control of heating startup  Type of heating output/room temperature control of heating startup  Type of heating output/room temperature control of heating startup  Type of heating output/room temperature control of heating startup  Type of heating output/room temperature control of heating startup  Type of heating output/room temperature control of heating startup  Type of heating output/room temperature control of heating startup  Type of heating output/room temperature control of heating startup  Type of heating output/room temperature control of heating startup  Type of heating output/room temperature control of heating startup  Type of heating output/room temperature control of heating output/room temperature  | Type of heating output/room temperature control: Room temperature control with mechanical thermostat                 | -        |
| oom temperature control and time of day control  Type of heating output/room temperature control: Electronic  coom temperature control and day of week control  Sonstige Regelungsoptionen  Other control options: Room temperature control with presence eletection  Other control options: Room temperature control with window  cypen detection  Other control options: With remote control option  - Other control options: With adaptive control of heating startup  x  Other control options: With operating time limitation  - Other control options: With operating time limitation                                                                                                                                                                                                                                                                                                                                                                                                                                                                                                                                                                                                                                                                                                                                                                                                                                                                                                                                                                                                                                                                                                                                                                                                                                                                                                                                                                                                                                                                                                                                    | Type of heating output/room temperature control: With electronic room temperature control                            | -        |
| Sonstige Regelungsoptionen Other control options: Room temperature control with presence letection Other control options: Room temperature control with window x open detection Other control options: With remote control option - Other control options: With adaptive control of heating startup x Other control options: With operating time limitation -                                                                                                                                                                                                                                                                                                                                                                                                                                                                                                                                                                                                                                                                                                                                                                                                                                                                                                                                                                                                                                                                                                                                                                                                                                                                                                                                                                                                                                                                                                                                                                                                                                                                                                                                                                  | Type of heating output/room temperature control: Electronic room temperature control and time of day control         | -        |
| Other control options: Room temperature control with presence detection  Other control options: Room temperature control with window x open detection  Other control options: With remote control option -  Other control options: With adaptive control of heating startup x  Other control options: With operating time limitation -                                                                                                                                                                                                                                                                                                                                                                                                                                                                                                                                                                                                                                                                                                                                                                                                                                                                                                                                                                                                                                                                                                                                                                                                                                                                                                                                                                                                                                                                                                                                                                                                                                                                                                                                                                                         | Type of heating output/room temperature control: Electronic room temperature control and day of week control         | Х        |
| Detection Other control options: Room temperature control with window x open detection Other control options: With remote control option - Other control options: With adaptive control of heating startup x Other control options: With operating time limitation -                                                                                                                                                                                                                                                                                                                                                                                                                                                                                                                                                                                                                                                                                                                                                                                                                                                                                                                                                                                                                                                                                                                                                                                                                                                                                                                                                                                                                                                                                                                                                                                                                                                                                                                                                                                                                                                           | Sonstige Regelungsoptionen                                                                                           |          |
| open detection Other control options: With remote control option - Other control options: With adaptive control of heating startup x Other control options: With operating time limitation -                                                                                                                                                                                                                                                                                                                                                                                                                                                                                                                                                                                                                                                                                                                                                                                                                                                                                                                                                                                                                                                                                                                                                                                                                                                                                                                                                                                                                                                                                                                                                                                                                                                                                                                                                                                                                                                                                                                                   | Other control options: Room temperature control with presence detection                                              | -        |
| Other control options: With adaptive control of heating startup x Other control options: With operating time limitation -                                                                                                                                                                                                                                                                                                                                                                                                                                                                                                                                                                                                                                                                                                                                                                                                                                                                                                                                                                                                                                                                                                                                                                                                                                                                                                                                                                                                                                                                                                                                                                                                                                                                                                                                                                                                                                                                                                                                                                                                      | Other control options: Room temperature control with window open detection                                           | х        |
| Other control options: With operating time limitation -                                                                                                                                                                                                                                                                                                                                                                                                                                                                                                                                                                                                                                                                                                                                                                                                                                                                                                                                                                                                                                                                                                                                                                                                                                                                                                                                                                                                                                                                                                                                                                                                                                                                                                                                                                                                                                                                                                                                                                                                                                                                        | Other control options: With remote control option                                                                    | -        |
| · · · · · · · · · · · · · · · · · · ·                                                                                                                                                                                                                                                                                                                                                                                                                                                                                                                                                                                                                                                                                                                                                                                                                                                                                                                                                                                                                                                                                                                                                                                                                                                                                                                                                                                                                                                                                                                                                                                                                                                                                                                                                                                                                                                                                                                                                                                                                                                                                          | Other control options: With adaptive control of heating startup                                                      | Х        |
| Other control options: With black bulb sensor -                                                                                                                                                                                                                                                                                                                                                                                                                                                                                                                                                                                                                                                                                                                                                                                                                                                                                                                                                                                                                                                                                                                                                                                                                                                                                                                                                                                                                                                                                                                                                                                                                                                                                                                                                                                                                                                                                                                                                                                                                                                                                | Other control options: With operating time limitation                                                                | -        |
|                                                                                                                                                                                                                                                                                                                                                                                                                                                                                                                                                                                                                                                                                                                                                                                                                                                                                                                                                                                                                                                                                                                                                                                                                                                                                                                                                                                                                                                                                                                                                                                                                                                                                                                                                                                                                                                                                                                                                                                                                                                                                                                                | Other control options: With black bulb sensor                                                                        | -        |