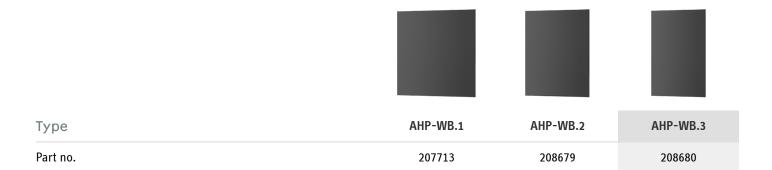

## AHP-WB.3

ACCESSORIES PRODUCT-NO.: 208680

## The main features

Wind protection for a heat pump in wind-exposed locations

Optimised for air source heat pumps with R290 refrigerant

No wall is required behind the heat pump

AHP-WB.1

Product-No.: 207713

AHP-WB.2

Product-No.: 208679