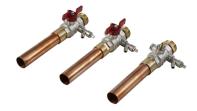

## **AS-HM Trend**

ACCESSORIES PRODUCT-NO.: 233750

The ASL-HM or AS-HM Trend connector block can be used for simplified connection of the Trend series hydraulic module.

The main features

For connecting the hydraulic module in the Trend series

Three ball valves with drain

| Туре     | AS-HM Trend |
|----------|-------------|
| Part no. | 233750      |