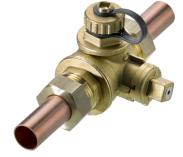

### FS-WP 22 ACCESSORIES

PRODUCT-NO.: 233511

**FS-WP 28** Product-No.: 233512

The main features

Easily removable filter element

Brass body

Can be installed vertically or horizontally

With backflushing facility

# **STIEBEL ELTRON**

| Туре     | FS-WP 22 | FS-WP 28 |
|----------|----------|----------|
| Part no. | 233511   | 233512   |

### Technical data

| Connection | G 1 A / Cu 22 x 1 | G 1 1/4 A /<br>Cu 28 x 1.5 |
|------------|-------------------|----------------------------|
|            |                   |                            |