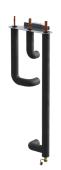

#### **RBS-SBC** ACCESSORIES

PRODUCT-NO.: 238827

The main features

Complete pipe assembly for quick installation

Simple routing of the DHW connections

Low energy losses thanks to high grade insulation