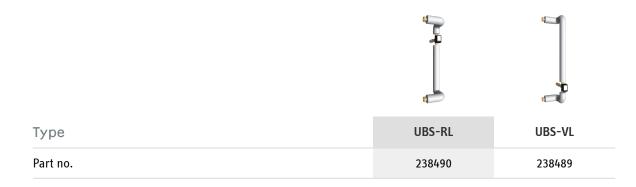

### UBS-RL ACCESSORIES

PRODUCT-NO.: 238490

The main features

Complete pipe assembly for quick installation

Incl. diverter valve for stratified charging

Thermally insulated pipes

UBS-VL Product-No.: 238489