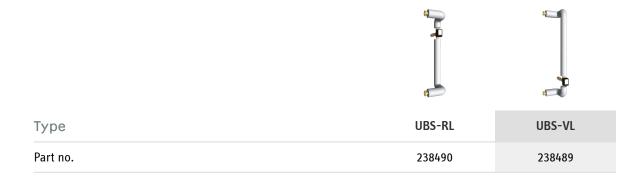

### UBS-VL ACCESSORIES

PRODUCT-NO.: 238489

The main features

Complete pipe assembly for quick installation

Incl. diverter valve for stratified charging

Thermally insulated pipes

UBS-RL Product-No.: 238490