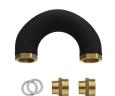

## **WRV 32**

ACCESSORIES PRODUCT-NO.: 232628

The main features

Thermally insulated corrugated pipe

Available in two nominal diameters

WRV 40 Product-No.: 232629

| Туре     | WRV 32 | WRV 40 |
|----------|--------|--------|
| Part no. | 232628 | 232629 |

## Technical data

| Nominal diameter, corrugated pipe | DN 32   | DN 40 |
|-----------------------------------|---------|-------|
| Union nut fitting connection      | G 1 1/2 | G2    |