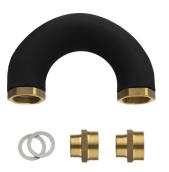

## **WRV 40**

ACCESSORIES PRODUCT-NO.: 232629

The main features

Thermally insulated corrugated pipe

Available in two nominal diameters

WRV 32 Product-No.: 232628

| Туре     | WRV 32 | WRV 40 |
|----------|--------|--------|
| Part no. | 232628 | 232629 |

## Technical data

| Nominal diameter, corrugated pipe | DN 32   | DN 40 |
|-----------------------------------|---------|-------|
| Union nut fitting connection      | G 1 1/2 | G2    |