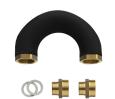

## **WRV 40**

ACCESSORIES PRODUCT-NO.: 232629

The main features

Thermally insulated corrugated pipe

Available in two nominal diameters

WRV 32 Product-No.: 232628

| Туре     | WRV 32 | WRV 40 |
|----------|--------|--------|
| Part no. | 232628 | 232629 |

## Technical data

| Nominal diameter, corrugated pipe | DN 32   | DN 40 |
|-----------------------------------|---------|-------|
| Union nut fitting connection      | G 1 1/2 | G2    |